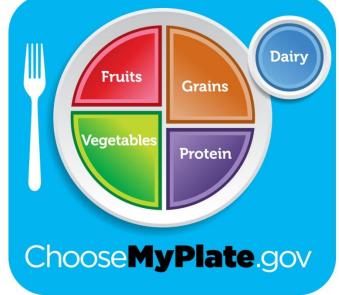

## Write an informational report about nutrition.

- Introduce the topic.
- Explain each of the food groups by giving examples and stating how much of this type of food a person should eat each day.
- Provide a concluding statement that tells the audience why nutrition is

important.

| ITUETIES!                                                                                                                            |     |                   |                       |
|--------------------------------------------------------------------------------------------------------------------------------------|-----|-------------------|-----------------------|
| Name:                                                                                                                                |     |                   |                       |
| Informational Writ                                                                                                                   | ing |                   |                       |
|                                                                                                                                      | 0   | ⊙<br>on My<br>wey | ⊙<br>I'va åst<br>This |
| Ideas:  ☐ My writing stayed on topic. ☐ I have lots of details.                                                                      |     |                   |                       |
| Organization: □ I have a beginning, middle, & end.                                                                                   |     |                   |                       |
| Voice: □ I showed the topic is interesting to me.                                                                                    |     |                   |                       |
| Word Choice:  ☐ I used Word Wall words correctly. ☐ I matched letters to sounds in unknown words. ☐ I am using new vocabulary.       |     |                   |                       |
| Sentence Fluency:  My sentences begin in different ways.                                                                             |     |                   |                       |
| Conventions:  My sentences have capital letters.  My sentences have end punctuation.  I have spaces between my words.  Presentation: |     |                   |                       |