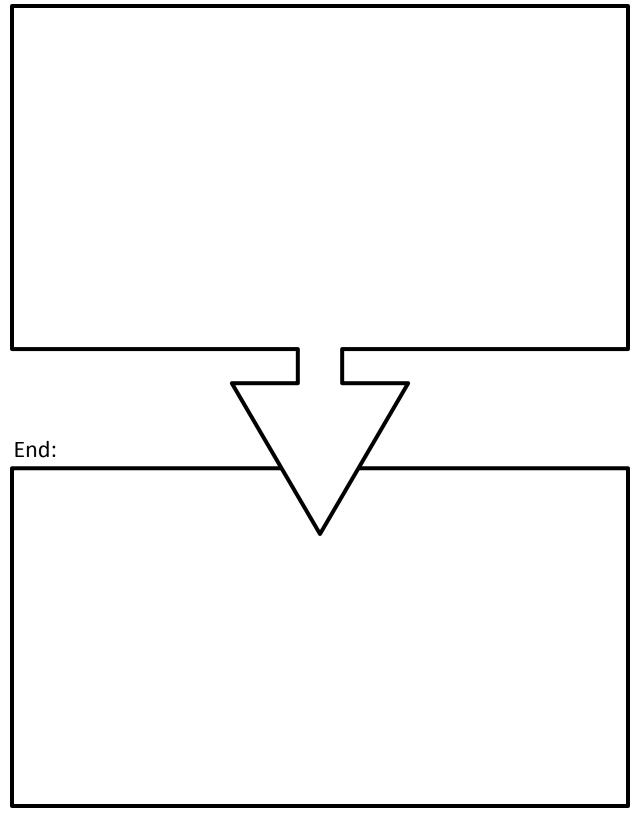

## **CHANGING OVER TIME**

**Directions**: Describe the way in which the protagonist changed from the beginning of the story until the end.

#### Beginning: